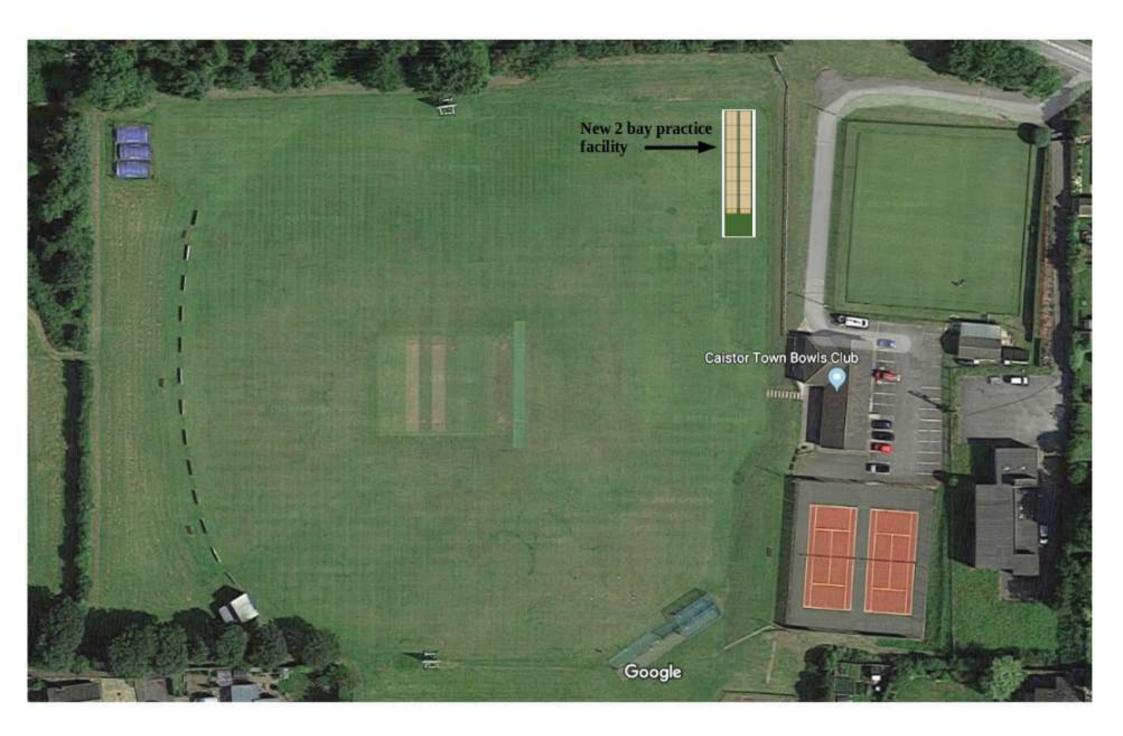

7

8

9

- a) To approve the Accounting Statements for period ending 31st March 2023
- b) To approve the Schedule of Payments
- c) To approved the revised budget and earmarked reserved for 23/24
- Reports from External bodies:-
- a) Lincolnhsire Police
- b) West Lindsey District Council
- c) Lincolnshire County Council
- d) Community Groups
- e) Town Hall Management Committee
- To receive reports from Committee's and working groups, and agree any associated action
- a) Finance Committee
- b) Employment & Personnel Committee
- c) Economic Development & Market Committee
- d) Kings coronation working group
- Clerks Report & Parish Matters
  - a) To review the request from the cricket club for permission for a new practice area and agree next steps(21330)