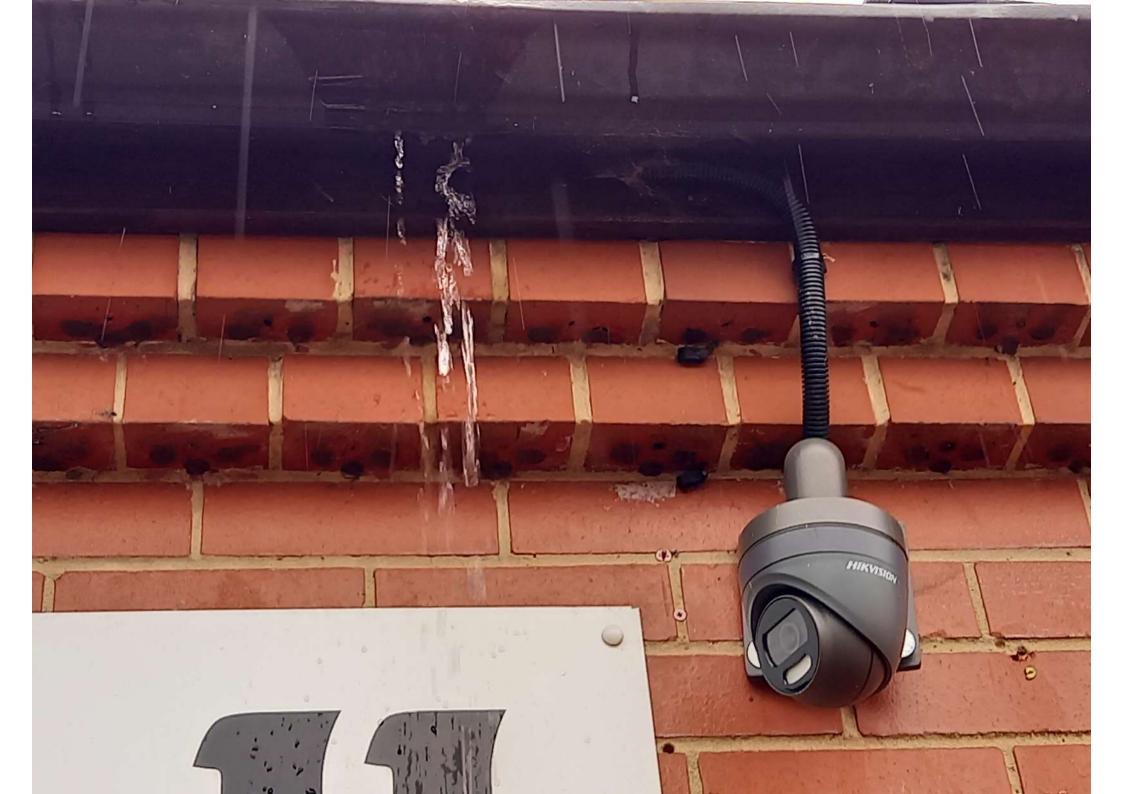

- b) Confirmation that your original council officials who were present at the resolution to borrow are all in post. If this is not the case, a new resolution will need to be drafted and signed by the new appointees.
- c) To review the leaking gutter at the town hall and agree how to proceed
- d) To review and agree any potential action to facilitate a speed reduction on B1225 between the Whitegate Hill turning and A46
- e) To review and approve: Abusive & Vexatious Policy(19681)
- f) To review and approve: Community Engagement Policy(19683)
- g) To review and approve: Communications Policy(19680)
- h) To review the proposal for a revised committee structure and agree any action
- 10 a) Review Tracking Report
- 11 Correspondence Received
  - a) South St Park complaint about dog walkers (22072)
  - b) Anonymous letter asking for speed limit reduction A1084
- 12 Date of next meeting
- 13 To resolve to move into closed session for the remainder of the meeting
- 14 To receive an update from the employment committee regarding the handyman role and agree appropriate action