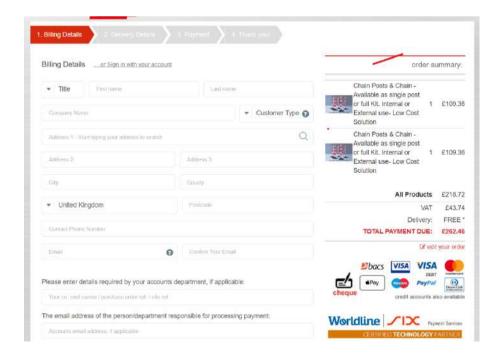

#### <u>c)</u> <u>Economic Development & Market Working Group - Ref: 2642</u>

No meeting had been held.

Cllr Bowman had added a project proposal document to the councillor portal today for consideration and decision. The clerk noted that this did not give councillors sufficient time to consider the content. Cllr Bowman asked council agreement for removable posts and chains to be purchased to block off part of the car park for the Saturday market. Cllrs noted that there are already cones in the lock up which could be used for this, and it was not clear if/where Cllr Bowman was suggesting a road closure or whether LCC permission would need to be sought. It was agreed that Cllr Bowman would complete a diagram showing where the proposed posts

|            | Page |
|------------|------|
| Signature: |      |

would go, attach it to the project proposal document and send it to the clerk for circulation and consideration.