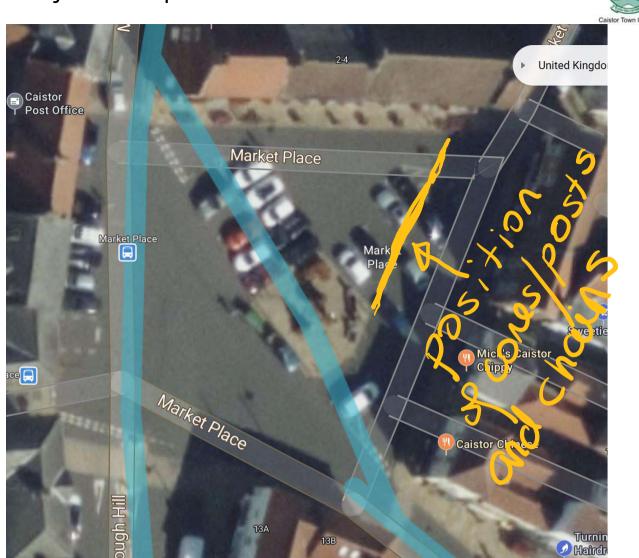

#### <u>c)</u> <u>Economic Development & Market Working Group - Ref: 2642</u>

No meeting had been held.

Cllr Bowman had added a project proposal document to the councillor portal today for consideration and decision. The clerk noted that this did not give councillors sufficient time to consider the content. Cllr Bowman asked council agreement for removable posts and chains to be purchased to block off part of the car park for the Saturday market. Cllrs noted that there are already cones in the lock up which could be used for this, and it was not clear if/where Cllr Bowman was suggesting a road closure or whether LCC permission would need to be sought. It was agreed that Cllr Bowman would complete a diagram showing where the proposed posts

|            | Page |
|------------|------|
| Signature: |      |

would go, attach it to the project proposal document and send it to the clerk for circulation and consideration.